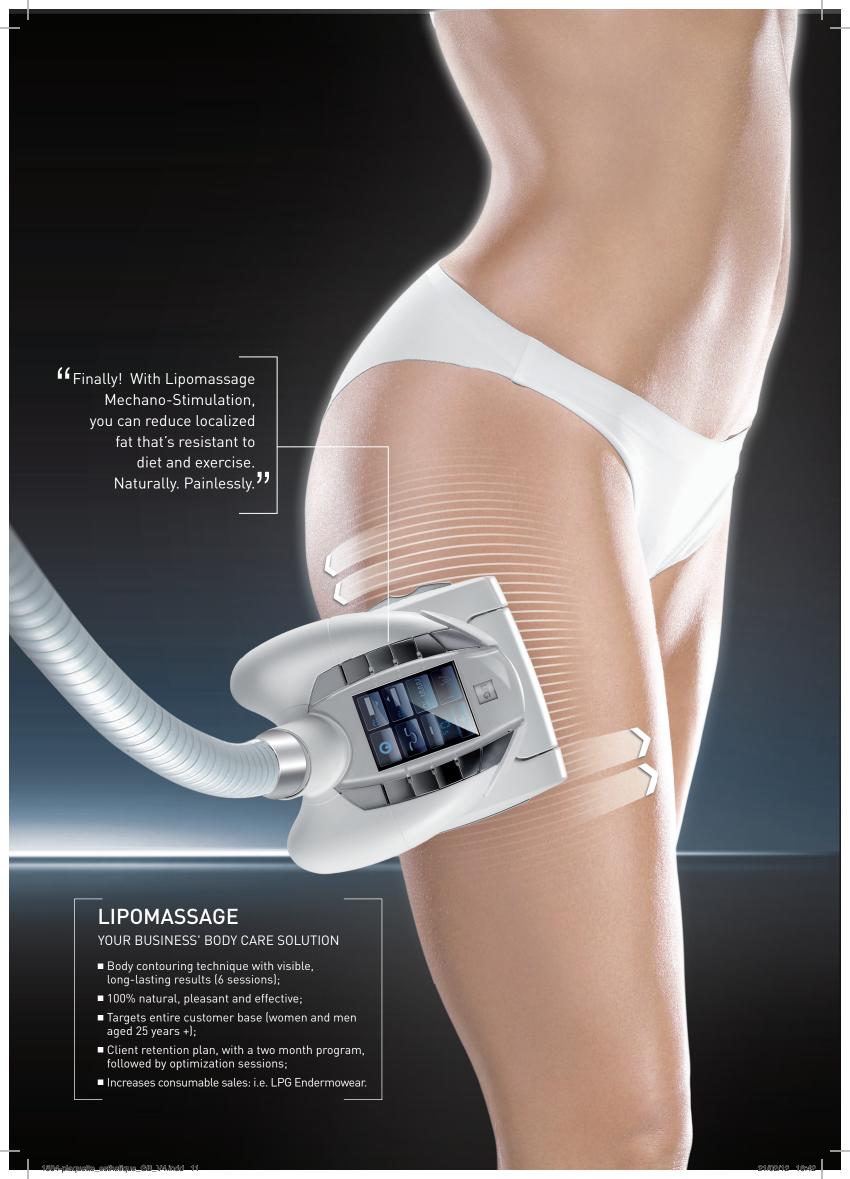

# **BODY SHAPING**

THE DELICATE BALANCE BETWEEN FAT PRODUCTION AND FAT ELIMINATION IS A NATURAL PROCESS THAT INVOLVES ADIPOCYTE CELLS. EVEN WITH A HEALTHY LIFESTYLE AND REGULAR PHYSICAL ACTIVITY, BODY FAT TENDS TO INCREASE. THIS RESULTS IN EXTRA FAT STORES AND CELLULITE. IN ADDITION TO THESE UNFORTUNATE CHANGES, THE ONSET OF AGE, WEIGHT-LOSS, AND PREGNANCY WILL CAUSE LOOSE SKIN...

# Lipomassage

TARGETED BODY CONTOURING

#### TECHNOLOGICAL INNOVATION

**ENDERMOLOGIE®** 

LPG Lipomassage is a unique body contouring technique that uses cellular stimulation. The LPG Roll (patented) gently kneads skin and the underlying fat deposits to reactivate the body's lipolysis (fat release).

Since the body is prone to skin sagging (from aging, pregnancy, rapid weight loss, etc.), Lipomassage collagen and elastin stimulation is also ideal for firming skin and recontouring curves.

Only 30% of women who have undergone liposuction say they are happy with the results.\*

# 3 ROLL FOR TARGETED BODY CONTOURING

Smoothes cellulite resculpts body contours

- → Roll'up Major
- → Roll'up Minor
- Smoothes cellulite
- Increases fluid exchanges
- Reshapes curves

boosts adipocytes' lipolysis