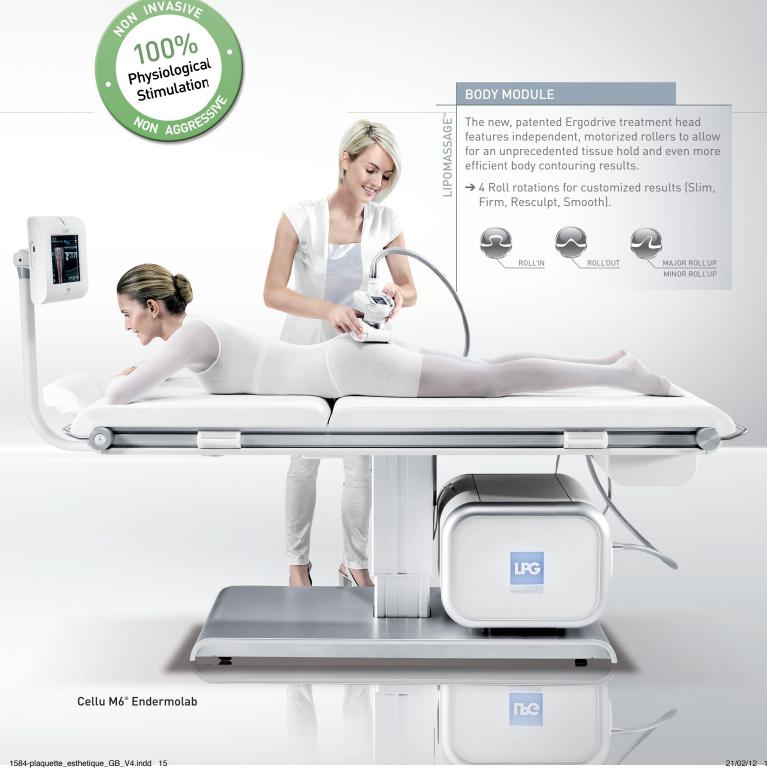

# **BODY SHAPING**

THE DELICATE BALANCE BETWEEN FAT PRODUCTION AND FAT ELIMINATION IS A NATURAL PROCESS THAT INVOLVES ADIPOCYTE CELLS. EVEN WITH A HEALTHY LIFESTYLE AND REGULAR PHYSICAL ACTIVITY, BODY FAT TENDS TO INCREASE. THIS RESULTS IN EXTRA FAT STORES AND CELLULITE. IN ADDITION TO THESE UNFORTUNATE CHANGES, THE ONSET OF AGE, WEIGHT-LOSS, AND PREGNANCY WILL CAUSE LOOSE SKIN...

# Lipomassage

TARGETED BODY CONTOURING

#### TECHNOLOGICAL INNOVATION

**ENDERMOLOGIE®** 

LPG Lipomassage is a unique body contouring technique that uses cellular stimulation. The LPG Roll (patented) gently kneads skin and the underlying fat deposits to reactivate the body's lipolysis (fat release).

# 3 ROLL FOR TARGETED BODY CONTOURING

Smoothes cellulite resculpts body contours

- → Roll'up Major
- → Roll'up Minor
- Smoothes cellulite
- Increases fluid exchanges
- Reshapes curves

boosts adipocytes' lipolysis

- → Roll' Ir
- Targets thick fat deposits
- Stimulates adipocytes
- Activates lipolysis

- → Roll' Out
- Stimulates collagen and elastin production
- Tones skin tissue

\*Source : Les Nouvelles Esthétique. Septembre 2007