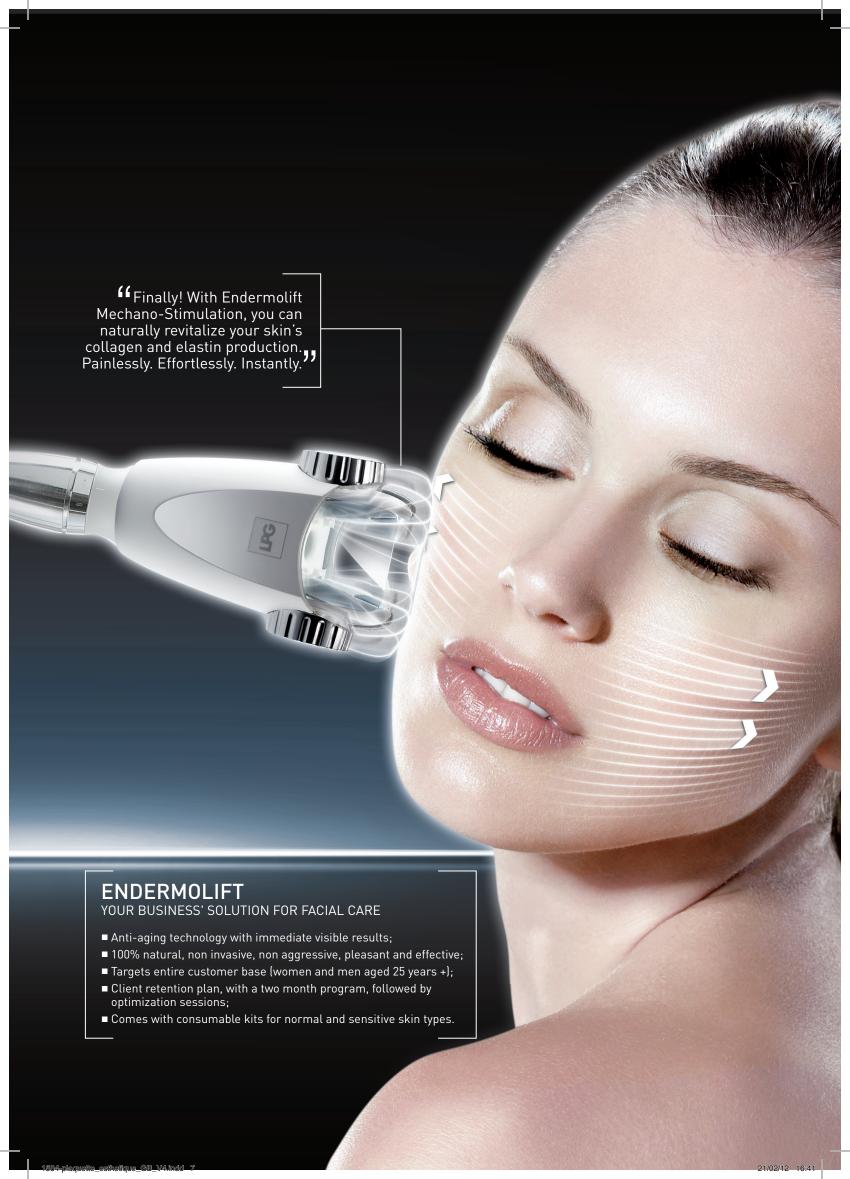

# Reverse your skin's HYALURONIC ACID natural aging process! Acclaimed by the general public and beauty professionals for its moisturizing LPG experts have drawn on Professor Humbert's scientific discoveries and volumizing effects, hyaluronic acid (see interview page 5) to develop a new technology that naturally is a complex substance to assimilate. triggers the synthesis of substances that will keep your skin looking ENDERMOLIFT is the only technology young and healthy: in the world capable of stimulating the natural synthesis of hyaluronic acid: > Hyaluronic acid for volume and skin hydration bio-assimilation, safety, and facial asymmetry risks ▶ Collagen for strength and firmness are no longer an issue! ▶ Elastin for suppleness A natural way to Ergolift, patented innovation REJUVENATE THE SKIN FROM WITHIN! An extensive, rigorous scientific study provides **New ERGOLIFT** evidence that treatment head LPG® Mécano-Stimulation helps the skin produce Exclusive LPG® patent! hyaluronic acid. The new treatment head has a micro-motor (MPF technology\*) Prof. Philippe Humbert, Head of the Dermatology Department at the University that boosts tissue stimulation by 270%. Hospital of Besancon (France) and Director of the Skin The ERGOLIFT innovation makes more than 1,000 different types of stimulation possible: Sequential suction ([#1 on illustration), to adjust the depth of action within the skin (superficial fibroblasts, fibroblasts at the bottom of wrinkles, micro-circulatory system, lymphatic system, adipocytes, The speed of flap pulsations ((#2 on illustration), to stimulate activity in the targeted cell (firm the skin, reduce wrinkles, replump, drain and oxygenate the skin, release fat, etc.) \* One-of-a-kind scientific study involving facial biopsies performed on 20 subjects by the Dermatology Department at the University Hospital of Besançon (France) under the supervision of Prof. Humbert, 2013.

Endermolift is the first and only technology in the world that has been scientifically proven to increase natural hyaluronic acid synthesis by 80%.

# HYALURONIC +80% New Endermolift™ Beautiful skin is first and foremost a question of having a healthy skin. The new ERGOLIFT treatment head allows me to wake up the natural cellular mechanisms that have grown tired with age, but in a gentle and natural way. In