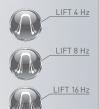

## **3 SEQUENTIALITIES FOR** TARGETED SKIN REDENSIFICATION

Clarify complexion

- → 4 pulses/second (4 Hz)
- Revascularize for a healthy glow
- Drain toxins
- Reduce puffiness and dark circles

Fill-in wrinkles

- Smooth fine lines and wrinkles
- Such as: crow's feet, frown lines, worry lines, lip lines

Firm facial contours

- → **16** pulses/second [16 Hz]
- Reshape jaw lines
- Reduce laugh lines (nasolabial fold)