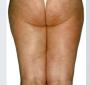

### GYNOID LIPOMASSAGE TREATMENT

Slims saddlebags, thighs and smoothes cellulite.

5

**BEFORE** 

AFTER\*