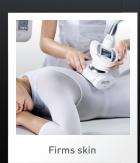

## ANTI-AGING FIRMING ENDERMOLIFT

- > Firms skin for a natural lifting effect
- > Softens skin for better protection
- > Stems natural collagen destruction

#### For faces prone to sagging