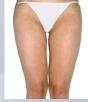

## ANDROID LIPOMASSAGE TREATMENT

Reduces fat deposits to slim the upper body.

BEFORE

AFTER\*

## LPG CELLULITE-SMOOTHING TREATMENT

Reduces fat deposits, smoothes cellulite and redensifies skin.

**BEFORE** 

AFTFR\*

### GYNOID LIPOMASSAGE TREATMENT

Slims saddlebags, thighs and smoothes cellulite.

5

**BEFORE** 

AFTER\*

# LPG DRAINING TREATMENT-AQUEOUS CELLULITE

Drains and smoothes 'watery' cellulite.

BEFORE

AFTER\*

## LIPOMASSAGE TOTAL CARE

Slims stubborn fat deposits (upper and lower body), smoothes cellulite dimpling and redensifies skin.

BEFORE

AFTER\*

# LPG FIRMING AND CONTOURING TREATMENT

Intensifies collagen and elastin production for in-depth skin redensification.

BEFORE

AFTER\*

<sup>\*</sup>Results visible after 8 weeks of Lipomassage.