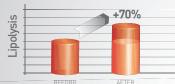

# 3 ROLL FOR TARGETED BODY CONTOURING

Smoothes cellulite resculpts body contours

- → Roll'up Major
- → Roll'up Minor
- Smoothes cellulite
- Increases fluid exchanges
- Reshapes curves

boosts adipocytes' lipolysis

- → Roll' Ir
- Targets thick fat deposits
- Stimulates adipocytes
- Activates lipolysis

- → Roll' Out
- Stimulates collagen and elastin production
- Tones skin tissue

\*Source : Les Nouvelles Esthétique. Septembre 2007

#### **RESULTS:**

→ The mechanical stimulation of an LPG Roll smoothes the dermal-hypodermal junction in-depth\*

→ Skin is visibly smoothed\*.

Week 16

→ **Lipolysis** is naturally reactivated\*\*.

Effective And Sustained At Six Months With Endermologie® - Demonstrated By Several Quantitative Evaluations. Nouv. DermatoL., vol. 23, 2004. - \*\* LAFONTAN M.: "Evaluation of the effects of LPG® Technology on lipolysis and gene expression using microdialysis "in situ" and DNA microarray technologies, respectively. Clinical Investigation Center, CHU Toulouse, France. Research Report 2009.