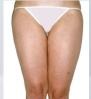

## ANDROID LIPOMASSAGE TREATMENT

Reduces fat deposits to slim the upper body.

BEFORE

AFTER\*

## LPG CELLULITE-SMOOTHING TREATMENT

Reduces fat deposits, smoothes cellulite and redensifies skin.

**BEFORE** 

AFTFR\*

### GYNOID LIPOMASSAGE TREATMENT

Slims saddlebags, thighs and smoothes cellulite.

5

**BEFORE** 

AFTER\*

# LPG DRAINING TREATMENT-AQUEOUS CELLULITE

Drains and smoothes 'watery' cellulite.

BEFORE

AFTER\*

## LIPOMASSAGE TOTAL CARE

Slims stubborn fat deposits (upper and lower body), smoothes cellulite dimpling and redensifies skin.

BEFORE

AFTER\*

# LPG FIRMING AND CONTOURING TREATMENT

Intensifies collagen and elastin production for in-depth skin redensification.

BEFORE

AFTER\*

<sup>\*</sup>Results visible after 8 weeks of Lipomassage.