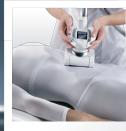

# **BODY SHAPING**

THE DELICATE BALANCE BETWEEN FAT PRODUCTION AND FAT ELIMINATION IS A NATURAL PROCESS THAT INVOLVES ADIPOCYTE CELLS. EVEN WITH A HEALTHY LIFESTYLE AND REGULAR PHYSICAL ACTIVITY, BODY FAT TENDS TO INCREASE. THIS RESULTS IN EXTRA FAT STORES AND CELLULITE. IN ADDITION TO THESE UNFORTUNATE CHANGES, THE ONSET OF AGE, WEIGHT-LOSS, AND PREGNANCY WILL CAUSE LOOSE SKIN...

#### TECHNOLOGICAL INNOVATION

**ENDERMOLOGIE®** 

LPG Lipomassage is a unique body contouring technique that uses cellular stimulation. The LPG Roll (patented) gently kneads skin and the underlying fat deposits to reactivate the body's lipolysis (fat release).

Since the body is prone to skin sagging (from aging, pregnancy, rapid weight loss, etc.), Lipomassage collagen and elastin stimulation is also ideal for firming skin and recontouring curves.

Only 30% of women who have undergone liposuction say they are happy with the results.\*