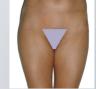

## ANDROID LIPOMASSAGE TREATMENT

Reduces fat deposits to slim the upper body.

BEFORE

AFTER\*