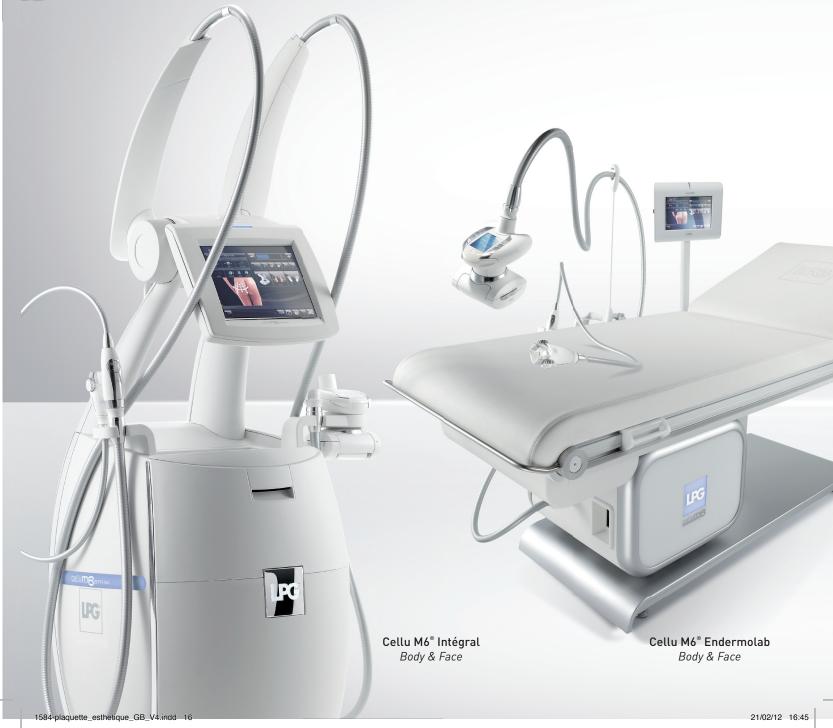

# **BODY AND FACE**

CONTINUALLY ON THE FOREFRONT OF SCIENTIFIC DISCOVERY, LPG HAS JUST INTRODUCED THE LATEST GENERATION OF CELLU M6 TECHNOLOGY. THE RESULT OF 26 YEARS OF RESEARCH AND DEVELOPMENT, THE CELLU M6 INTEGRAL AND CELLU M6 ENDERMOLAB WILL ENABLE YOU TO MASTER THE ART OF MECHANO-STIMULATION.

# Two new Cellu M6®

#### TECHNOLOGICAL INNOVATION

- Unparalleled anti-aging and body contouring performance;
- Optimal comfort levels for both practitioner and client;
- Preset protocols 26 years of know-how at your fingertips; now, with the simplicity of touch-screen technology, you can quickly master techniques and create visible, lasting results;
- Dramatically expanded treatment menu with body and face applications.

Cellu M6® Integral