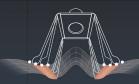

### LPG Endermolift is an exclusive anti-aging technique:

As LPG Lift technology delivers gentle micro-pulses to skin's surface, it triggers a biological response in the deep 'youth cells', which makes them restart natural collagen and elastin production.

Each year, skin loses 1% of its collagen