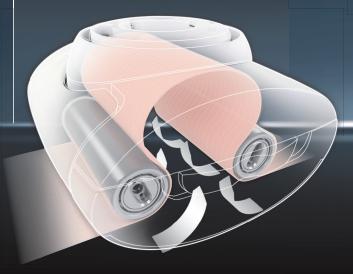

# Reverse your skin's HYALURONIC ACID natural aging process! Acclaimed by the general public and beauty professionals for its moisturizing LPG experts have drawn on Professor Humbert's scientific discoveries and volumizing effects, hyaluronic acid (see interview page 5) to develop a new technology that naturally is a complex substance to assimilate. triggers the synthesis of substances that will keep your skin looking ENDERMOLIFT is the only technology young and healthy: in the world capable of stimulating the natural synthesis of hyaluronic acid: > Hyaluronic acid for volume and skin hydration bio-assimilation, safety, and facial asymmetry risks ▶ Collagen for strength and firmness are no longer an issue! ▶ Elastin for suppleness A natural way to Ergolift, patented innovation REJUVENATE THE SKIN FROM WITHIN! An extensive, rigorous scientific study provides **New ERGOLIFT** evidence that treatment head LPG® Mécano-Stimulation helps the skin produce Exclusive LPG® patent! hyaluronic acid. The new treatment head has a micro-motor (MPF technology\*) Prof. Philippe Humbert, Head of the Dermatology Department at the University that boosts tissue stimulation by 270%. Hospital of Besancon (France) and Director of the Skin The ERGOLIFT innovation makes more than 1,000 different types of stimulation possible: Sequential suction ([#1 on illustration), to adjust the depth of action within the skin (superficial fibroblasts, fibroblasts at the bottom of wrinkles, micro-circulatory system, lymphatic system, adipocytes, The speed of flap pulsations ((#2 on illustration), to stimulate activity in the targeted cell (firm the skin, reduce wrinkles, replump, drain and oxygenate the skin, release fat, etc.) \* One-of-a-kind scientific study involving facial biopsies performed on 20 subjects by the Dermatology Department at the University Hospital of Besançon (France) under the supervision of Prof. Humbert, 2013.