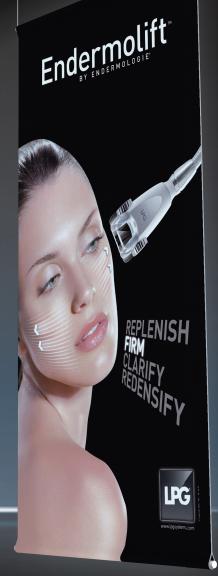

# New Endermolift<sup>™</sup>

FAST ANTI-AGING TREATMENT, effective and natural

> The new Endermolift offers more than 40 fast and effective treatments (10 to 30 minutes) for all women, but also men, aged 25 and above.

# ANTI-AGING REPLUMPING ENDERMOLIFT

- > Restores skin density for a natural volumizing effect
- > Doubles\* the skin's "self-hydration"
- > Smoothes wrinkles and fine lines

## ANTI-AGING FIRMING ENDERMOLIFT

- > Firms skin for a natural lifting effect
- > Softens skin for better protection
- > Stems natural collagen destruction

#### ANTI-AGING RESCULPTING ENDERMOLIFT 30 MIN

- Activates the natural lipolysis process to refine skin
- Eliminates toxins to reactivate your face's radiance
- > Smoothes skin texture