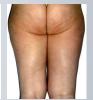

### GYNOID LIPOMASSAGE TREATMENT

Slims saddlebags, thighs and smoothes cellulite.

5

**BEFORE** 

AFTER\*