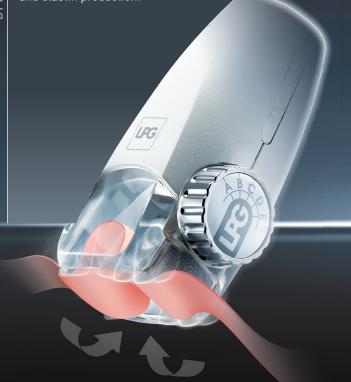

# Reverse your skin's HYALURONIC ACID natural aging process! Acclaimed by the general public and beauty professionals for its moisturizing LPG experts have drawn on Professor Humbert's scientific discoveries and volumizing effects, hyaluronic acid (see interview page 5) to develop a new technology that naturally is a complex substance to assimilate. triggers the synthesis of substances that will keep your skin looking ENDERMOLIFT is the only technology young and healthy: in the world capable of stimulating the natural synthesis of hyaluronic acid: > Hyaluronic acid for volume and skin hydration bio-assimilation, safety, and facial asymmetry risks ▶ Collagen for strength and firmness are no longer an issue! ▶ Elastin for suppleness A natural way to Ergolift, patented innovation REJUVENATE THE SKIN FROM WITHIN! An extensive, rigorous scientific study provides **New ERGOLIFT** evidence that treatment head LPG® Mécano-Stimulation helps the skin produce Exclusive LPG® patent! hyaluronic acid. The new treatment head has a micro-motor (MPF technology\*) Prof. Philippe Humbert, Head of the Dermatology Department at the University that boosts tissue stimulation by 270%. Hospital of Besancon (France) and Director of the Skin The ERGOLIFT innovation makes more than 1,000 different types of stimulation possible: Sequential suction ([#1 on illustration), to adjust the depth of action within the skin (superficial fibroblasts, fibroblasts at the bottom of wrinkles, micro-circulatory system, lymphatic system, adipocytes, The speed of flap pulsations ((#2 on illustration), to stimulate activity in the targeted cell (firm the skin, reduce wrinkles, replump, drain and oxygenate the skin, release fat, etc.) \* One-of-a-kind scientific study involving facial biopsies performed on 20 subjects by the Dermatology Department at the University Hospital of Besançon (France) under the supervision of Prof. Humbert, 2013.