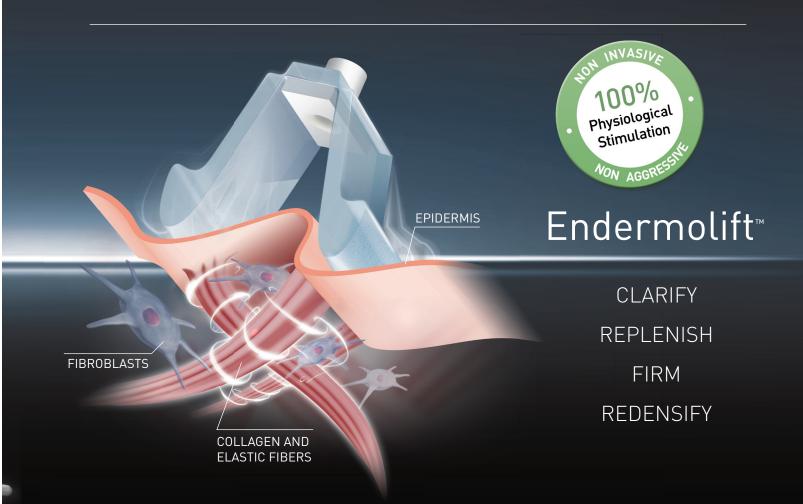

# SKIN REJUVENATION

OVER TIME, FIBROBLASTS — A.K.A. 'YOUTH CELLS' — BEGIN TO SLOW THEIR PRODUCTION OF COLLAGEN AND ELASTIN.

THEN, AS SKIN LOSES DENSITY, THE VISIBLE SIGNS OF AGING APPEAR: WRINKLES, SAGGING SKIN, AND A DRY, DULL COMPLEXION.

### LPG Endermolift is an exclusive anti-aging technique:

As LPG Lift technology delivers gentle micro-pulses to skin's surface, it triggers a biological response in the deep 'youth cells', which makes them restart natural collagen and elastin production.

Each year, skin loses 1% of its collagen