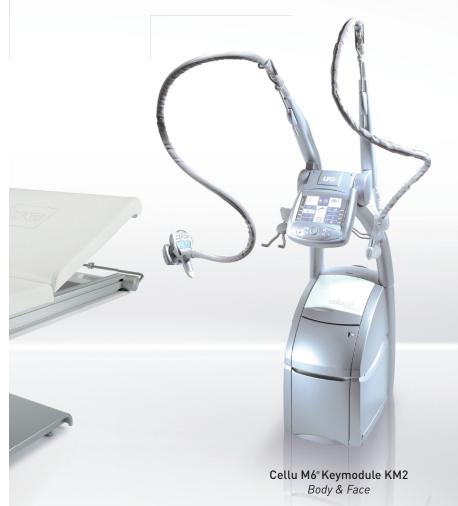

# **BODY AND FACE**

CONTINUALLY ON THE FOREFRONT OF SCIENTIFIC DISCOVERY, LPG HAS JUST INTRODUCED THE LATEST GENERATION OF CELLU M6 TECHNOLOGY. THE RESULT OF 26 YEARS OF RESEARCH AND DEVELOPMENT, THE CELLU M6 INTEGRAL AND CELLU M6 ENDERMOLAB WILL ENABLE YOU TO MASTER THE ART OF MECHANO-STIMULATION.

# Two new Cellu M6®

Cellu M6® Integral