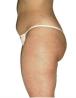

### GYNOID LIPOMASSAGE TREATMENT

Slims saddlebags, thighs and smoothes cellulite.

5

**BEFORE** 

AFTER\*