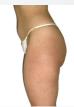

### GYNOID LIPOMASSAGE TREATMENT

Slims saddlebags, thighs and smoothes cellulite.

5

**BEFORE** 

AFTER\*