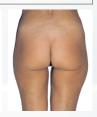

## ANDROID LIPOMASSAGE TREATMENT

Reduces fat deposits to slim the upper body.

BEFORE

AFTER\*