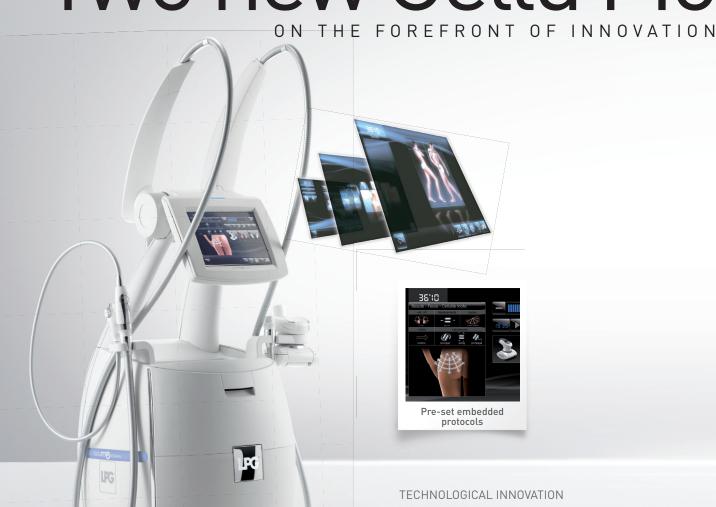

# Two new Cellu M6®

#### TECHNOLOGICAL INNOVATION

- Unparalleled anti-aging and body contouring performance;
- Optimal comfort levels for both practitioner and client;
- Preset protocols 26 years of know-how at your fingertips; now, with the simplicity of touch-screen technology, you can quickly master techniques and create visible, lasting results;
- Dramatically expanded treatment menu with body and face applications.

Cellu M6® Integral