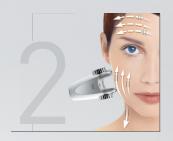

# **ENDERMOLIFT KEY STEPS**

# Program

- → Endermolift protocols
- → LPG Soins Techniques professional protocols

# **Evaluation**

- → Photographic evaluation
- → LPG diagnosis developed with Professor Humbert\*
- → Instructions for the Endermolift Kit (Regular for normal to thick skin, and sensitive for thin and delicate skin)
- → LPG Soins Techniques instructions

# Follow-up

- → Optimization sessions to enhance results
- → At home:
- LPG Soins Techniques

\*Skin Aging Center Director (CHU Besançon)