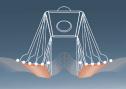

### LPG Endermolift is an exclusive anti-aging technique:

As LPG Lift technology delivers gentle micro-pulses to skin's surface, it triggers a biological response in the deep 'youth cells', which makes them restart natural collagen and elastin production.

Each year, skin loses 1% of its collagen