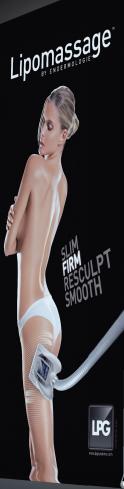

# Lipomassage

TARGETED BODY CONTOURING

#### TECHNOLOGICAL INNOVATION

**ENDERMOLOGIE®** 

LPG Lipomassage is a unique body contouring technique that uses cellular stimulation. The LPG Roll (patented) gently kneads skin and the underlying fat deposits to reactivate the body's lipolysis (fat release).

# 3 ROLL FOR TARGETED BODY CONTOURING

Smoothes cellulite resculpts body contours

- → Roll'up Major
- → Roll'up Minor
- Smoothes cellulite
- Increases fluid exchanges
- Reshapes curves

boosts adipocytes' lipolysis