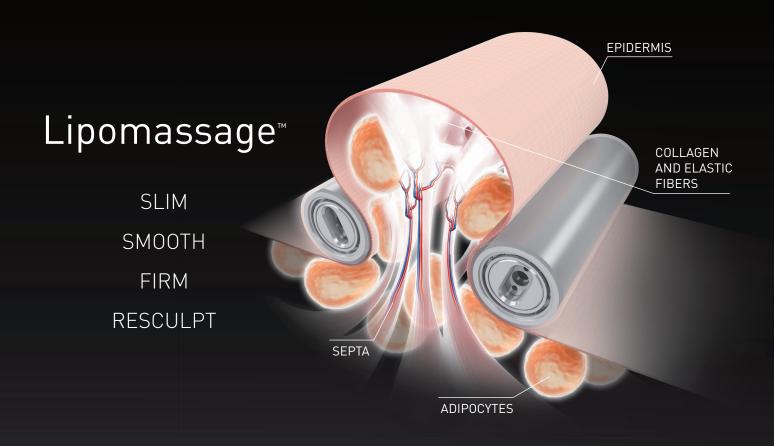

# Lipomassage

TARGETED BODY CONTOURING

#### TECHNOLOGICAL INNOVATION

**ENDERMOLOGIE®** 

LPG Lipomassage is a unique body contouring technique that uses cellular stimulation. The LPG Roll (patented) gently kneads skin and the underlying fat deposits to reactivate the body's lipolysis (fat release).

Since the body is prone to skin sagging (from aging, pregnancy, rapid weight loss, etc.), Lipomassage collagen and elastin stimulation is also ideal for firming skin and recontouring curves.

Only 30% of women who have undergone liposuction say they are happy with the results.\*

# 3 ROLL FOR TARGETED BODY CONTOURING

Smoothes cellulite resculpts body contours

- → Roll'up Major
- → Roll'up Minor
- Smoothes cellulite
- Increases fluid exchanges
- Reshapes curves

boosts adipocytes' lipolysis

- → Roll' Ir
- Targets thick fat deposits
- Stimulates adipocytes
- Activates lipolysis

- → Roll' Out
- Stimulates collagen and elastin production
- Tones skin tissue

\*Source : Les Nouvelles Esthétique. Septembre 2007