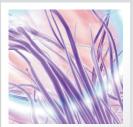

#### **RESULTS AFTER EIGHT WEEKS:**

As collagen and elastin fibers are revitalized, dermis density is recovered.

→ Collagen (A) and elastin fibers (B) networks are denser, with a reinforced structure.

We

→ Facial contours are visibly redefined.

REVUZ J.: "Clinical and Histological Effects of the Lift 6 device. Used on Aging Facial Skin". Nouv. Dermatol., vol. 21, 2002: 335-342