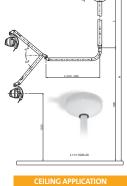

Thanks to a wide range of accessories MAIA is available for WALL, **CEILING** and **FLOOR** applications.