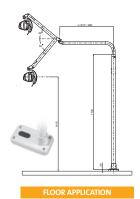

Thanks to a wide range of accessories MAIA is available for WALL, **CEILING** and **FLOOR** applications.