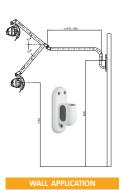

Thanks to a wide range of accessories MAIA is available for WALL, **CEILING** and **FLOOR** applications.