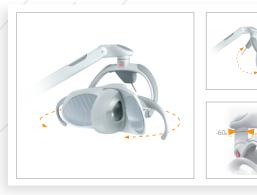

#### 2-D ROTATION OR 3-D AS AN OPTION

Perfect balancing, combined with the exclusive head rotation system on two axis. Moreover, choosing the third axis rotation option, it's possible to achieve a better positioning of the luminous flux.