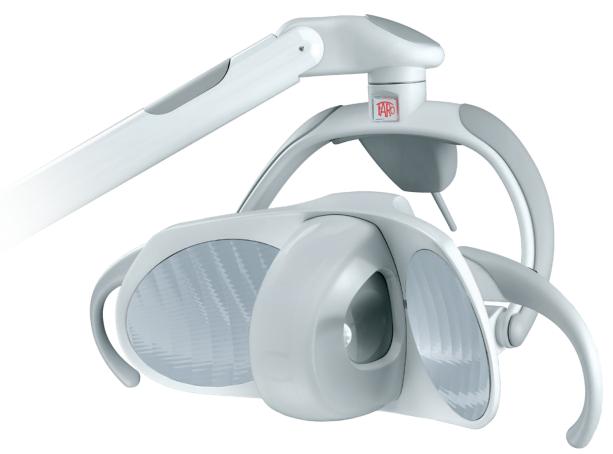

# High technology in tune with the market.

The ideal solution for anyone looking for a LED operating light with high performances at an affordable price. **Faro patented optical system, removable and sterilizable handles** and, from now on, a **new** electronic board which ensures the **perfect compatibility with the video acquisition systems and diagnostic tools**, that nowadays are even more common in the dental practices.

### Patented optical project with reflected light.

Thanks to its **exclusive optical project with reflected light**, and through the 258 small reflecting facets included in each of the two parables, MAIA avoids the direct vision of the 2 LEDs, **creating a 170 x 85 mm spotlight area absolutely uniform**. The accurate definition of the spotlight removes the glare, protecting your patients' eyes.

### **OPTIONAL**

- Remote control from the unit: allows user to repeat all switch functions
- Rotation on Third Axis
- Complete Ral colours range
- Extended Warranty to 24 months

MAIA handles are removable and sterilizable.

#### 2-D ROTATION OR 3-D AS AN OPTION

Perfect balancing, combined with the exclusive head rotation system on two axis. Moreover, choosing the third axis rotation option, it's possible to achieve a better positioning of the luminous flux.