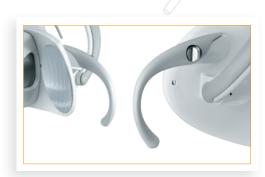

### **OPTIONAL**

- Remote control from the unit: allows user to repeat all switch functions
- Rotation on Third Axis
- Complete Ral colours range
- Extended Warranty to 24 months

MAIA handles are removable and sterilizable.

#### 2-D ROTATION OR 3-D AS AN OPTION

Perfect balancing, combined with the exclusive head rotation system on two axis. Moreover, choosing the third axis rotation option, it's possible to achieve a better positioning of the luminous flux.